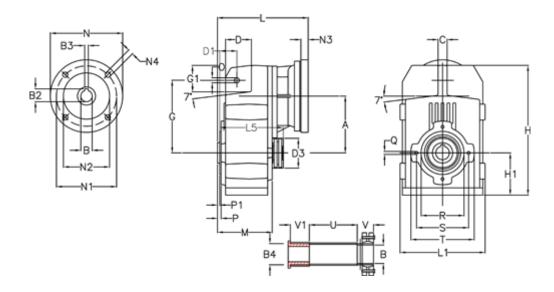

## **Measures**

| A = 175.75 | D1 = 56.5  | l5 = 200.0  | P1                                         | = 3.5    | V =  |
|------------|------------|-------------|--------------------------------------------|----------|------|
| B = 45     | d3 = 100   | M = 144.0   | Q                                          | = M12x19 | V1 = |
| B1 = 28    | G = 218    | N = 250     | R                                          | = 130    |      |
| B2 = 31.3  | G1 = 97.5  | N1 = 215    | S                                          | = 165    |      |
| B3 = 8     | H = 389.0  | N2 = 180    | Т                                          | = 200    |      |
| B4 = 45    | H1 = 116.0 | N4 = M12x16 | Tightening torque Nm adapter bushing = 6.0 |          |      |
| C = 16     | L = 275.5  | O = 14      | Tightening torque Nm shrink disc           | = 10.0   |      |
| D = 79.0   | L1 = 242   | P = 7.5     | U                                          | = 82.0   |      |